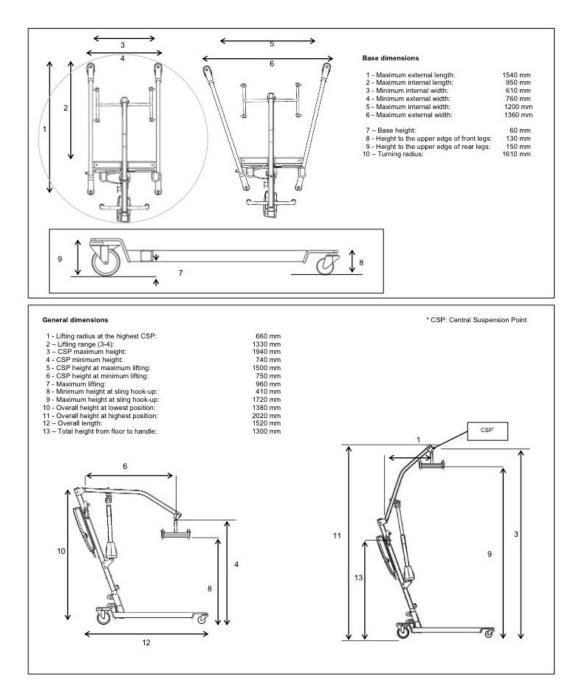

## Lifty 6 Bariatric Mobile Hoist

The Lifty 6 Bariatric Mobile Hoist is sturdily built and has a very high maximum user weight, making it ideal for bariatric use. Simple to use and wonderfully versatile, this hoist comes fitted with large castors and an ergonomic steering handle to enable easier movement between locations. The rear castors also lock to prevent the Lifty 6 Bariatric Mobile Hoist from moving dangerously during patient transfers. A four-point spreader bar enables the carer to attach a sling quickly and easily depending on the situation. This spreader bar is able to swivel 360° to facilitate easier fitting and manoeuvring during transfers. Electronic leg adjustment allows the carer to facilitate the correct amount of support to suit each transfer scenario, making this Lifty 6 Bariatric Mobile Hoist very versatile as well as remarkably reliable. High quality components such as Linak actuators ensure that this hoist is built to last; a five year warranty is also included with purchase to provide further peace of mind. This hoist has the highest lifting capacity in the range of is able to support transfers of users who weigh up to 330 kgs (52 st).